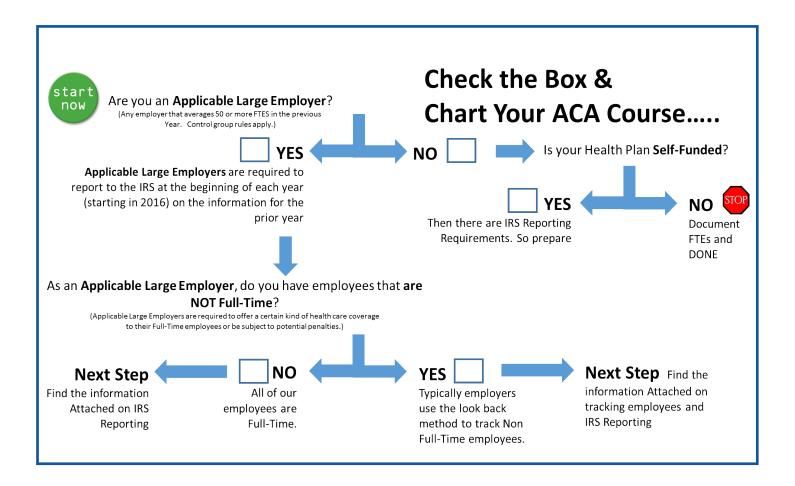

#### Applies to.....

#### **Applicable Large Employers**

- 50 or more Full-Time equivalent employees in preceding year
- Full-Time
- Equivalent employees = Non-Full-Timers hours/120 each month
- Add number of Full-Timers to equivalent employees to get number of FTEs

#### Who is Full-Time?

- Designated Full-Time
- Others
  - Employees that average 30 or more hours per week OR
  - Employees with 130 hours in a calendar month

#### **Applicable Large Employer**

- Employee Tracking
- Annual IRS Reporting