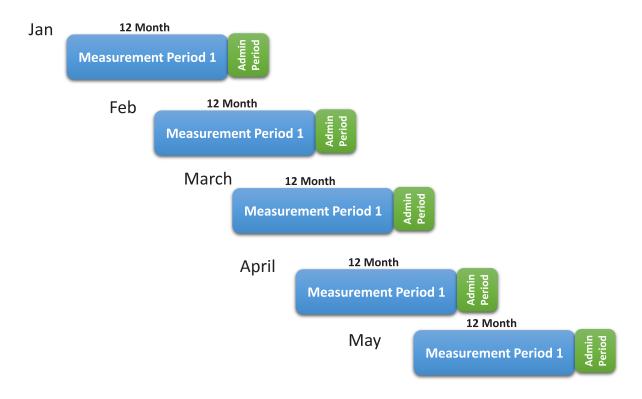

#### **Measurement Period**

- Ongoing employee, New Employee, Variable Hourly employee
- > 3 to 12 month length
- Tracking the hours worked by these employees
- Determines whether they are "Full-Time" for the corresponding Stability Period

#### **Administrative Period**

- Employer chooses 0 to 90 day period
- Time during which employer averages hours worked by employees
- ► Time during which employer offers coverage to those employees that worked 30 or more hours a week during measurement period