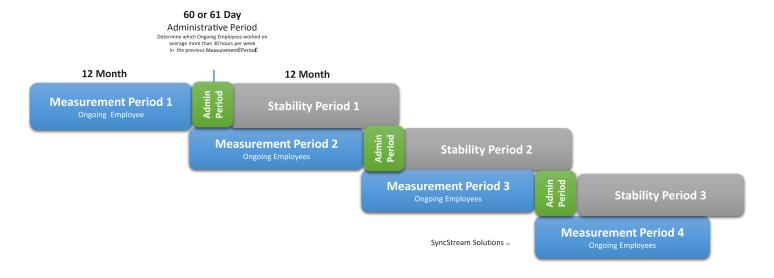

#### **Tracking – Look Back Methodology**

- Look Back Regulations outline the process of tracking of employee status
- Concept: If an employee is determined to be an Full-Time during a Measurement Period, then the employee is treated as an Full-Time during a subsequent Stability Period
- If an employee is Designated as Full-Time then tracking is not required

#### **Measurement Period**

- Ongoing employee, New Employee, Variable Hourly employee
- > 3 to 12 month length
- Tracking the hours worked by these employees
- Determines whether they are "Full-Time" for the corresponding Stability Period

#### **Administrative Period**

- Employer chooses 0 to 90 day period
- Time during which employer averages hours worked by employees
- ► Time during which employer offers coverage to those employees that worked 30 or more hours a week during measurement period

#### **Stability Period**

- ▶ The longer of 6 months or the length of the Measurement Period
- During this timeframe, any employee that averaged 30 or more hours worked a week during the Measurement Period is considered Full-Time, regardless of how many hours they worked in the actual timeframe